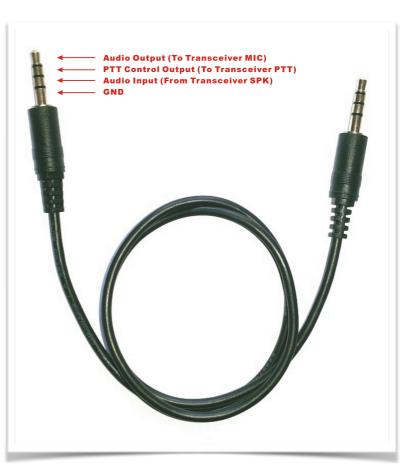

## **RT-4PS Radio Transceiver Connection Cable**

Solidtronic 4-pin 3.5mm Long Connector Straight Cable

The 4PS Radio Transceiver Connection Cable is a multipurpose connection cable. It is not only used on modules, such as the M16 and M26, to connect gateways and radios, but also used to extend the gateway to support all transceivers by DIY.