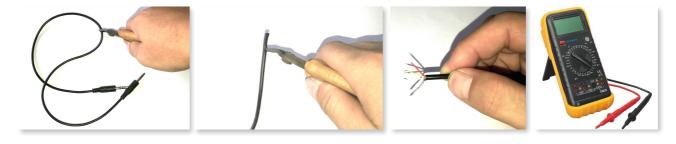

Step-by-step to DIY a Connection Cable:

- 1. Cut the cable half and half, one for use, and the other for spare
- 2. Carefully remove the outer jacket of the cable
- 3. Carefully remove the jacket of each wire
- 4. Verify the pins by a multimeter
- 5. Solder the pins to the connector of transceiver