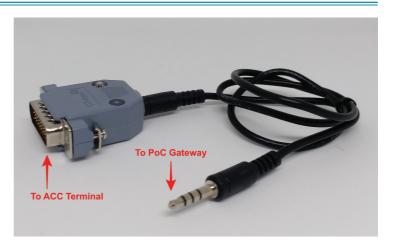

#### ST-HYTMD7-COS/COR Radio Transceiver Connection Cable

**Hytera 26-pin Series Connector** 

The HYTMD7-COS/COR Radio Transceiver Connection Cable supports most Hytera mobile radios including but not limit to below list of models:

## **RT-HYTMD7** Radio Transceiver Connection Cable

#### **Hytera 26-pin Series Connector**

2. Conventional — General Setting — Accessories

3. Conventional — General Setting — UI Indication