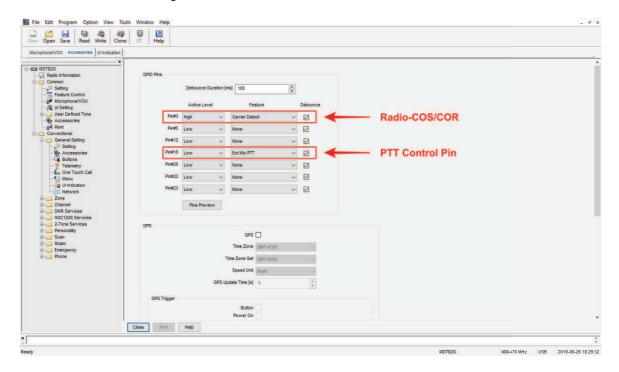

### **Radio Programming by CPS**

The connected mobile radio MUST be programmed with reference to below pictures.

1. Common — Microphone/VOX

#### **Hytera 26-pin Series Connector**

2. Conventional — General Setting — Accessories

3. Conventional — General Setting — UI Indication