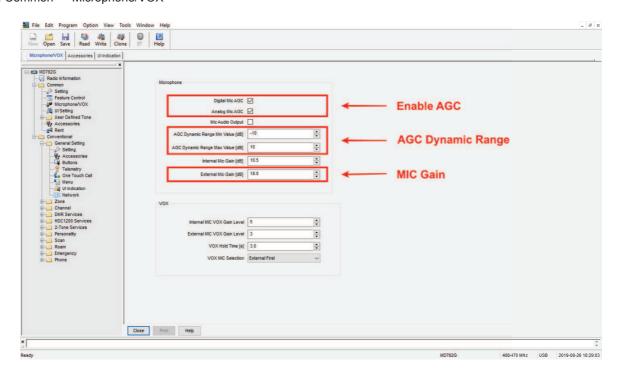

### **Radio Programming by CPS**

The connected mobile radio MUST be programmed with reference to below pictures.

1. Common — Microphone/VOX