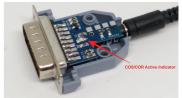

## Solidtronic

#### ST-HYTMD7-COS/COR Radio Transceiver Connection Cable

**Hytera 26-pin Series Connector** 

The HYTMD7-COS/COR Radio Transceiver Connection Cable supports most Hytera mobile radios including but not limit to below list of models:

Hytera: MD-61X , MD-62X , MD-65X , MD-78X , MD-78XG , MD-78Xi







### **RoIP Gateway PTT Mode Setting: Mode 2 (DIPSW1 ON)**

### **Radio Programming by CPS**

The connected mobile radio MUST be programmed with reference to below pictures.

1. Common — Microphone/VOX



# Solidtronic

## **RT-HYTMD7** Radio Transceiver Connection Cable

#### **Hytera 26-pin Series Connector**

2. Conventional — General Setting — Accessories



3. Conventional — General Setting — UI Indication