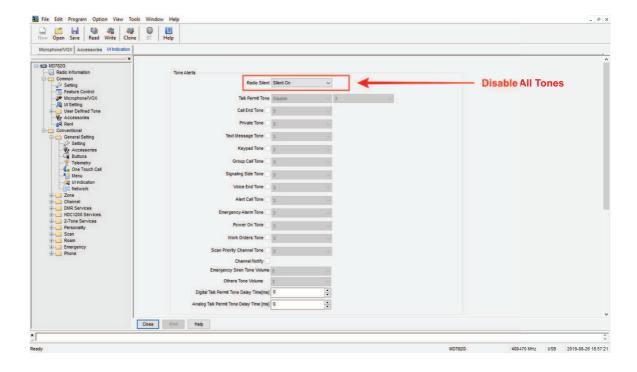

### **Radio Programming by CPS**

The connected mobile radio MUST be programmed with reference to below pictures.

1. Common — Microphone/VOX

#### **Hytera 26-pin Series Connector**

2. Conventional — General Setting — Accessories

3. Conventional — General Setting — UI Indication