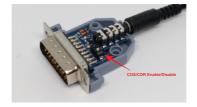

## Solidtronic

#### ST-HYTMD7-COS/COR Radio Transceiver Connection Cable

**Hytera 26-pin Series Connector** 

The HYTMD7-COS/COR Radio Transceiver Connection Cable supports most Hytera mobile radios including but not limit to below list of models:

Hytera: MD-61X , MD-62X , MD-65X , MD-78X , MD-78XG , MD-78Xi







### **RoIP Gateway PTT Mode Setting: Mode 2 (DIPSW1 ON)**

### **Radio Programming by CPS**

The connected mobile radio MUST be programmed with reference to below pictures.

1. Common — Microphone/VOX



# Solidtronic

## **RT-HYTMD7** Radio Transceiver Connection Cable

#### **Hytera 26-pin Series Connector**

2. Conventional — General Setting — Accessories



3. Conventional — General Setting — UI Indication