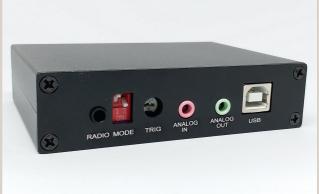

The DTMF Control ON/OFF with password protection feature allows users to turn the RoIP gateway system ON or OFF remotely. The DTMF Passthrough ENABLE/DISABLE feature manages the DTMF signal to be passthrough from radio channel to the Zello channel (HW Ver. 3 & 4 only).

## **Key Features**

- Built-in High Quality USB Audio CODEC
- Built-in Analog Input and Output Interface
- Support Microsoft Windows XP/7/10
- DTMF ON/OFF and Passthrough Control
- ADF Filter
- Support Different Brand & Model Radios