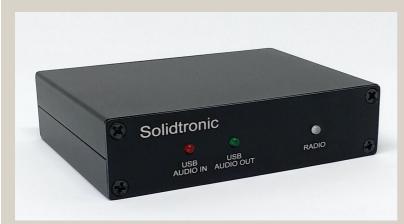

## ST-RoIP1+ Zello RoIP PC-Radio Interface

The Solidtronic ST-RoIP1+ RoIP PC-Radio Interface works with a PC to setup a RoIP gateway. It is developed to give the old PC a 2nd life to setup a RoIP gateway system for the interoperability between 2-way radio channel and Zello channel. Extends the 2-way radio communication everywhere.

The ST-RoIP1+ is a state-of-the-art RoIP PC-Radio Interface. It is employed advanced digital voice processing technology to interface with PC version Zello software. It is also adopted adaptive digital filter to remove the speckle noise to prevent all PTT false triggering.

## **Key Features**

- Built-in High Quality USB Audio CODEC
- Built-in Analog Input and Output Interface
- Support Microsoft Windows XP/7/10
- DTMF ON/OFF and Passthrough Control
- ADF Filter
- Support Different Brand & Model Radios