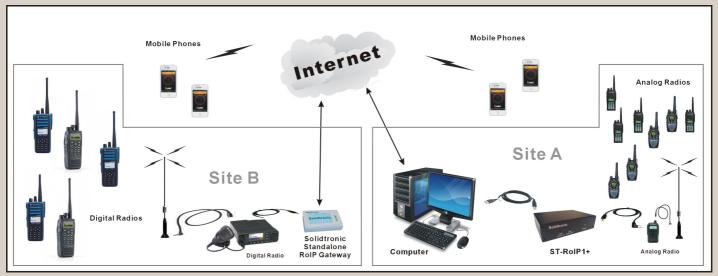

## ST-RoIP1+ Zello RoIP PC-Radio Interface

The Solidtronic ST-RoIP1+ RoIP PC-Radio Interface works with a PC to setup a RoIP gateway. It is developed to give the old PC a 2nd life to setup a RoIP gateway system for the interoperability between 2-way radio channel and Zello channel. Extends the 2-way radio communication everywhere.

The ST-RoIP1+ is a state-of-the-art RoIP PC-Radio Interface. It is employed advanced digital voice processing technology to interface with PC version Zello software. It is also adopted adaptive digital filter to remove the speckle noise to prevent all PTT false triggering.